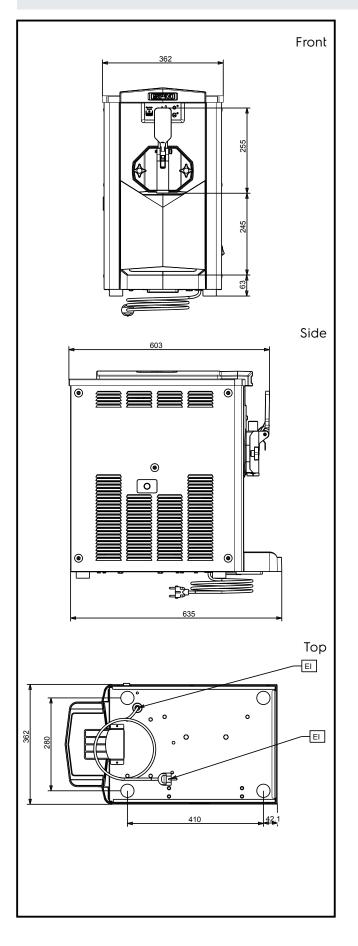

| ΕI | ectric |
|----|--------|
|    |        |

| Supply voltage:<br>Electrical power max.: | 220-240 V/1 ph/50 Hz<br>1.15 kW |
|-------------------------------------------|---------------------------------|
| Key Information:                          |                                 |
| External dimensions,<br>Width:            | 357 mm                          |
| External dimensions,<br>Depth:            | 521 mm                          |
| External dimensions,<br>Height:           | 657 mm                          |
| Net weight:                               | 75 kg                           |
| Freezing cylinder capacity:               | 2.3                             |
| Preparation system:                       | pump                            |
| Plug type:                                | CE-SCHUKO                       |
| Sustainability                            |                                 |
| Refrigerant type:<br>Refrigerant weight:  | R452A<br>296 g                  |